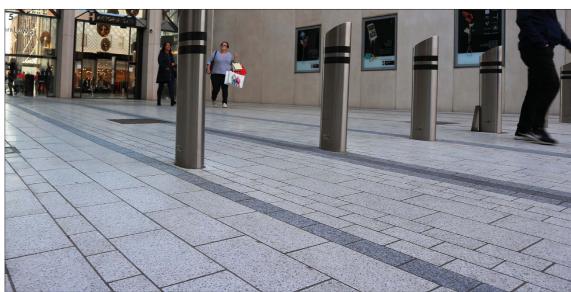

#### PRECEDENT IMAGERY

- 1 WIDENED PEDESTRIAN PATH ALLOWS SPACE FOR TREE PLANTING, SUSTAINABLE DRAINAGE AND SEATING
- 2 LOW MAINTENANCE PLANTING PROVIDES BIODIVERSITY TO THE URBAN ENVIRONMENT
- 3 SCULPTURAL PLANTERS
- 4 RAISED CONCRETE EDGES
- 5 BANDED PAVING