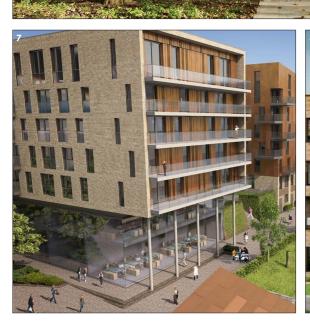

# ROOF TERRACES & GARDENS

**PRECEDENT IMAGERY** 

- 1 INTEGRATED PLANTER BOX BALUSTRADE AND VISTAS
- 2 PERGOLA AND DECKING
- 3 RAISED PLANTERS WITH SEATING AND FIREPIT
- 4 OUTDOOR SEATING AND DINING