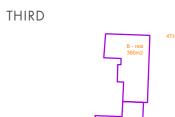

#### **DEVELOPMENT SCHEDULE**

| DEVELOPIVIEN          | II GOIIE GEE |                   |           |                          |                 |                 |                   |                 |                   |                |           |
|-----------------------|--------------|-------------------|-----------|--------------------------|-----------------|-----------------|-------------------|-----------------|-------------------|----------------|-----------|
| Block                 | No. storeys  | Floor             | Use       | Floor Area (M2<br>GEA)   | TOTAL GEA<br>M2 | TOTAL GIA<br>M2 | TOTAL GIA<br>SQFT | TOTAL NIA<br>M2 | TOTAL NIA<br>SQFT | Unit Split     | No. units |
| BULBECK ROAD CAR PARK |              |                   |           |                          |                 |                 |                   |                 |                   |                |           |
| Α                     | 4            | GF<br>1<br>2      | RESI FLAT | 158<br>451<br>451        | 1,300           | 1,235           | 13,293            | 988             | 10,635            | 1 bed<br>2 bed | 4<br>12   |
|                       |              | 3                 |           | 240                      |                 |                 |                   |                 |                   | Ap Total       | 16        |
| В                     | 6            | GF<br>1<br>2      | RESI FLAT | 510<br>575<br>575        | 3,170           | 3,012           | 32,415            | 2,409           | 25,932            | 1 bed<br>2 bed | 9<br>30   |
|                       |              | 3<br>4<br>5       |           | 575<br>575<br>360        |                 |                 |                   |                 |                   | Ap Total       | 38        |
| С                     | 5            | GF<br>1<br>2<br>3 | RESI FLAT | 354<br>385<br>385<br>385 | 1,709           | 1,624           | 17,476            | 1,299           | 13,981            | 1 bed<br>2 bed | 5<br>16   |
|                       |              | 4                 |           | 200                      |                 |                 |                   |                 |                   | Ap Total       | 21        |
| D                     | 4            | GF<br>1<br>2      | RESI FLAT | 210<br>430<br>430        | 1,320           | 1,254           | 13,498            | 1,003           | 10,798            | 1 bed<br>2 bed | 4<br>12   |
|                       |              | 3                 |           | 250                      |                 |                 |                   |                 |                   | Ap Total       | 16        |
| TOTALS                |              |                   |           |                          | 7,499           | 7,124           | 76,683            | 5,699           | 61,346            |                | 91        |