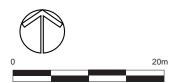

## TYPICAL FLOOR

## TYPICAL APARTMENT SIZES & MIX

APARTMENT BLOCK

 1BED
 20%
 55 sqm

 2BED
 80%
 65 sqm

 3BED
 0%
 85 sqm

|       | D - 210m2 C - 354m2                                | Γ΄  |
|-------|----------------------------------------------------|-----|
| GRO   | UND                                                |     |
|       | A - 451m2 B - resi<br>575m2<br>D - 430m2 C - 385m2 | 1ST |
| FIRST |                                                    |     |
|       | A - 451m2 B - resi<br>575m2                        | 2ND |