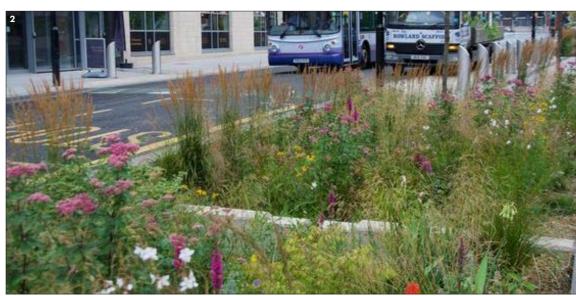

## STREETSCAPE

#### PRECEDENT IMAGERY

- 1 WIDENED PEDESTRIAN PATH ALLOWS SPACE FOR TREE PLANTING, SUSTAINABLE DRAINAGE AND SEATING
- 2 LOW MAINTENANCE PLANTING PROVIDES BIODIVERSITY TO THE URBAN ENVIRONMENT
- 3 SCULPTURAL PLANTERS
- 4 RAISED CONCRETE EDGES
- 5 BANDED PAVING