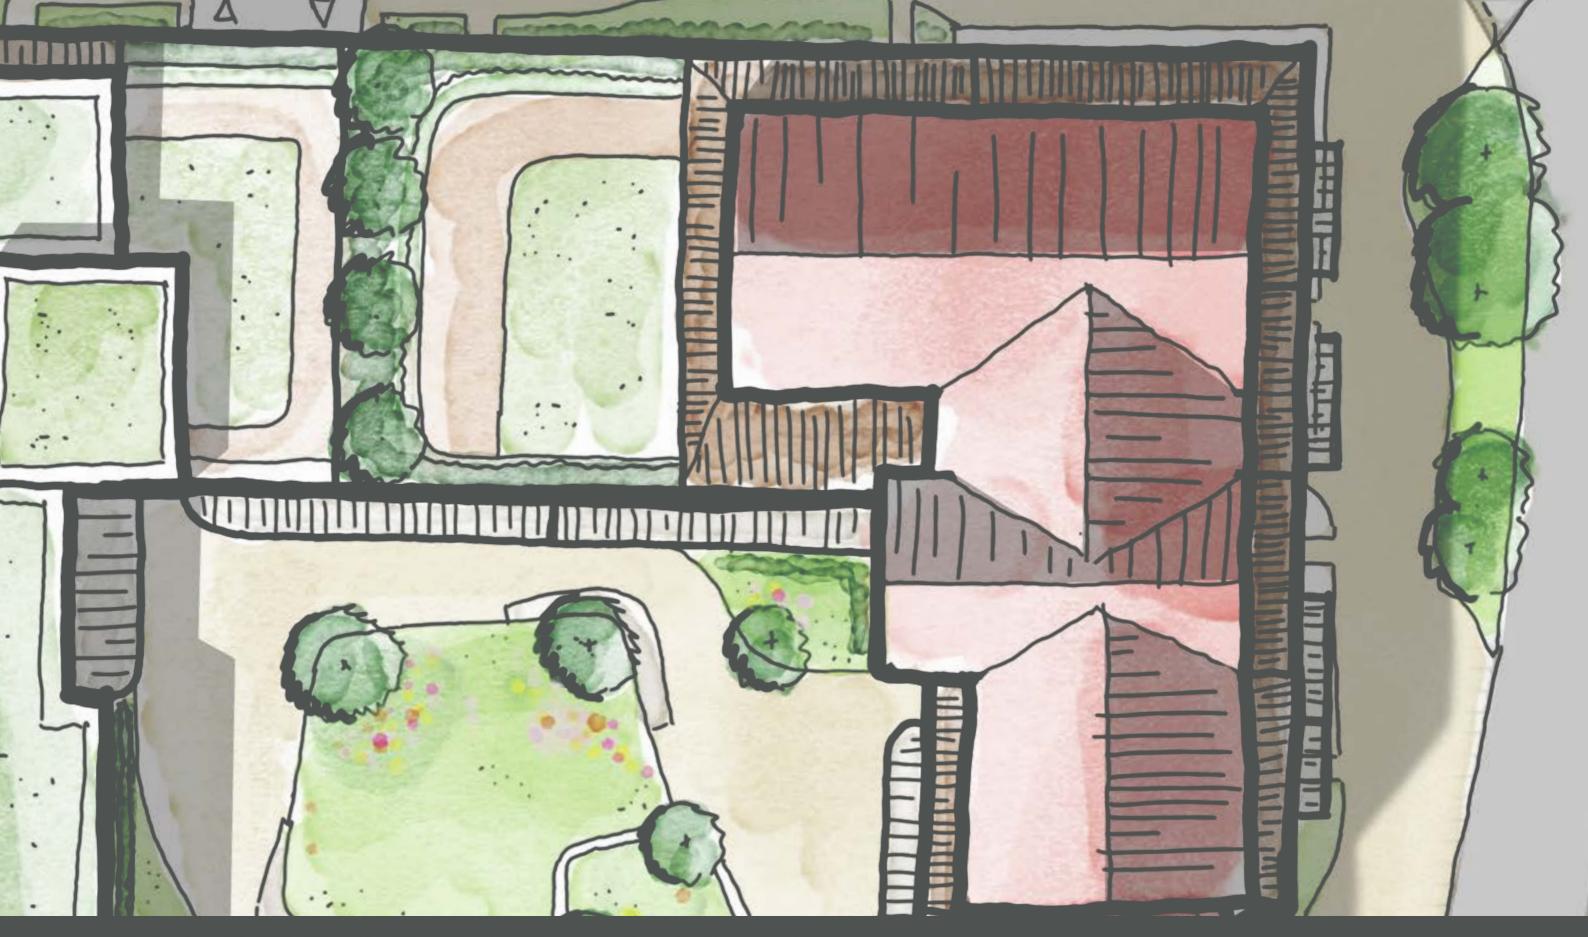

## GROUND FLOOR **APPROX AREAS** BLOCK A - 158 M<sup>2</sup> BLOCK B - 510 M<sup>2</sup> BLOCK C - 354 M<sup>2</sup> BLOCK D - 210 M<sup>2</sup> CAR PARKING AREA - 1,060 M<sup>2</sup> BIN / CYCLE STORES - 200 M<sup>2</sup> BIN / CYCLE STORES **GROUND FLOOR APARTMENTS** WITH STREET ACCESS CAR PARKING -18 SPACES 6 DISABLED ACCESS SPACES BUILDING CORE / CIRCULATION