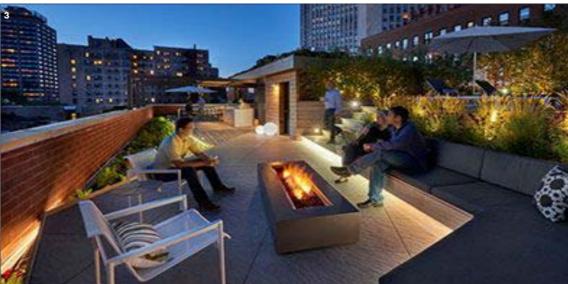

# ROOF TERRACES & GARDENS

**PRECEDENT IMAGERY** 

- 1 INTEGRATED PLANTER BOX BALUSTRADE AND VISTAS
- 2 PERGOLA AND DECKING
- 3 RAISED PLANTERS WITH SEATING AND FIREPIT
- 4 OUTDOOR SEATING AND DINING