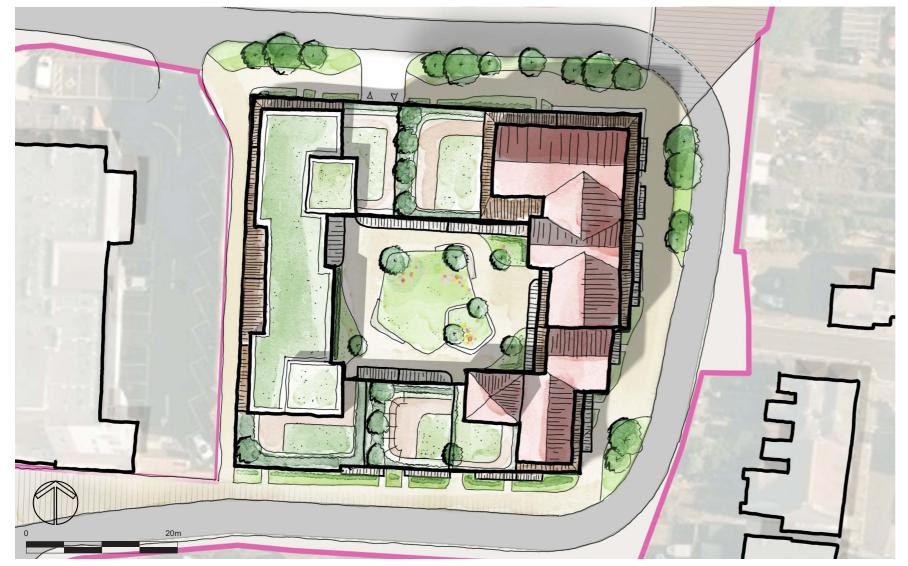

5 VARIED MATERIALS PALETTE IN LOCALITY
- 6 VARIED MATERIALS REFLECTING LOCAL
- MIXED USES MAY EXTEND INTO THE SECOND FLOOR IF REQUIRED
- APARTMENT BLOCK MASS BROKEN DOWN BY ARCHITECTURAL INTERVENTIONS
- STEPPED BUILDING FORM PROVIDING VISUAL INTEREST AND OPPORTUNITIES FOR ROOFTOP GARDENS

## STREETSCAPE

#### PRECEDENT IMAGERY











- 1 WIDENED PEDESTRIAN PATH ALLOWS SPACE FOR TREE PLANTING, SUSTAINABLE DRAINAGE AND SEATING
- 2 LOW MAINTENANCE PLANTING PROVIDES BIODIVERSITY TO THE URBAN ENVIRONMENT
- 3 SCULPTURAL PLANTERS
- 4 RAISED CONCRETE EDGES
- 5 BANDED PAVING

# ROOF TERRACES & GARDENS

**PRECEDENT IMAGERY** 









- 1 INTEGRATED PLANTER BOX BALUSTRADE AND VISTAS
- 2 PERGOLA AND DECKING
- 3 RAISED PLANTERS WITH SEATING AND FIREPIT
- 4 OUTDOOR SEATING AND DINING

## SUMMARY



## TYPICAL APARTMENT SIZES & MIX

APARTMENT BLOCK

 1BED
 20%
 55 sqm

 2BED
 80%
 65 sqm

 3BED
 0%
 85 sqm

|       | D - 210m2 C - 354m2                                | Γ΄  |
|-------|----------------------------------------------------|-----|
| GRO   | UND                                                |     |
|       | A - 451m2 B - resi<br>575m2<br>D - 430m2 C - 385m2 | 1ST |
| FIRST |                                                    |     |
|       | A - 451m2 B - resi<br>575m2                        | 2ND |









FIFTH

#### **DEVELOPMENT SCHEDULE**

| DEVELOPIVIEN          | II GOIIE GEE |                   |           |                          |                 |                 |                   |                 |                   |                |           |
|---