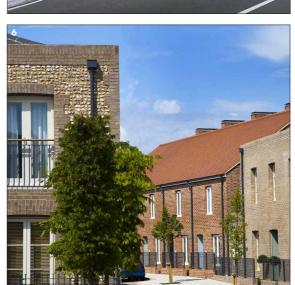

## STREETSCAPE

#### PRECEDENT IMAGERY

- 1 WIDENED PEDESTRIAN PATH ALLOWS SPACE FOR TREE PLANTING, SUSTAINABLE DRAINAGE AND SEATING
- 2 LOW MAINTENANCE PLANTING PROVIDES BIODIVERSITY TO THE URBAN ENVIRONMENT
- 3 SCULPTURAL PLANTERS
- 4 RAISED CONCRETE EDGES
- 5 BANDED PAVING