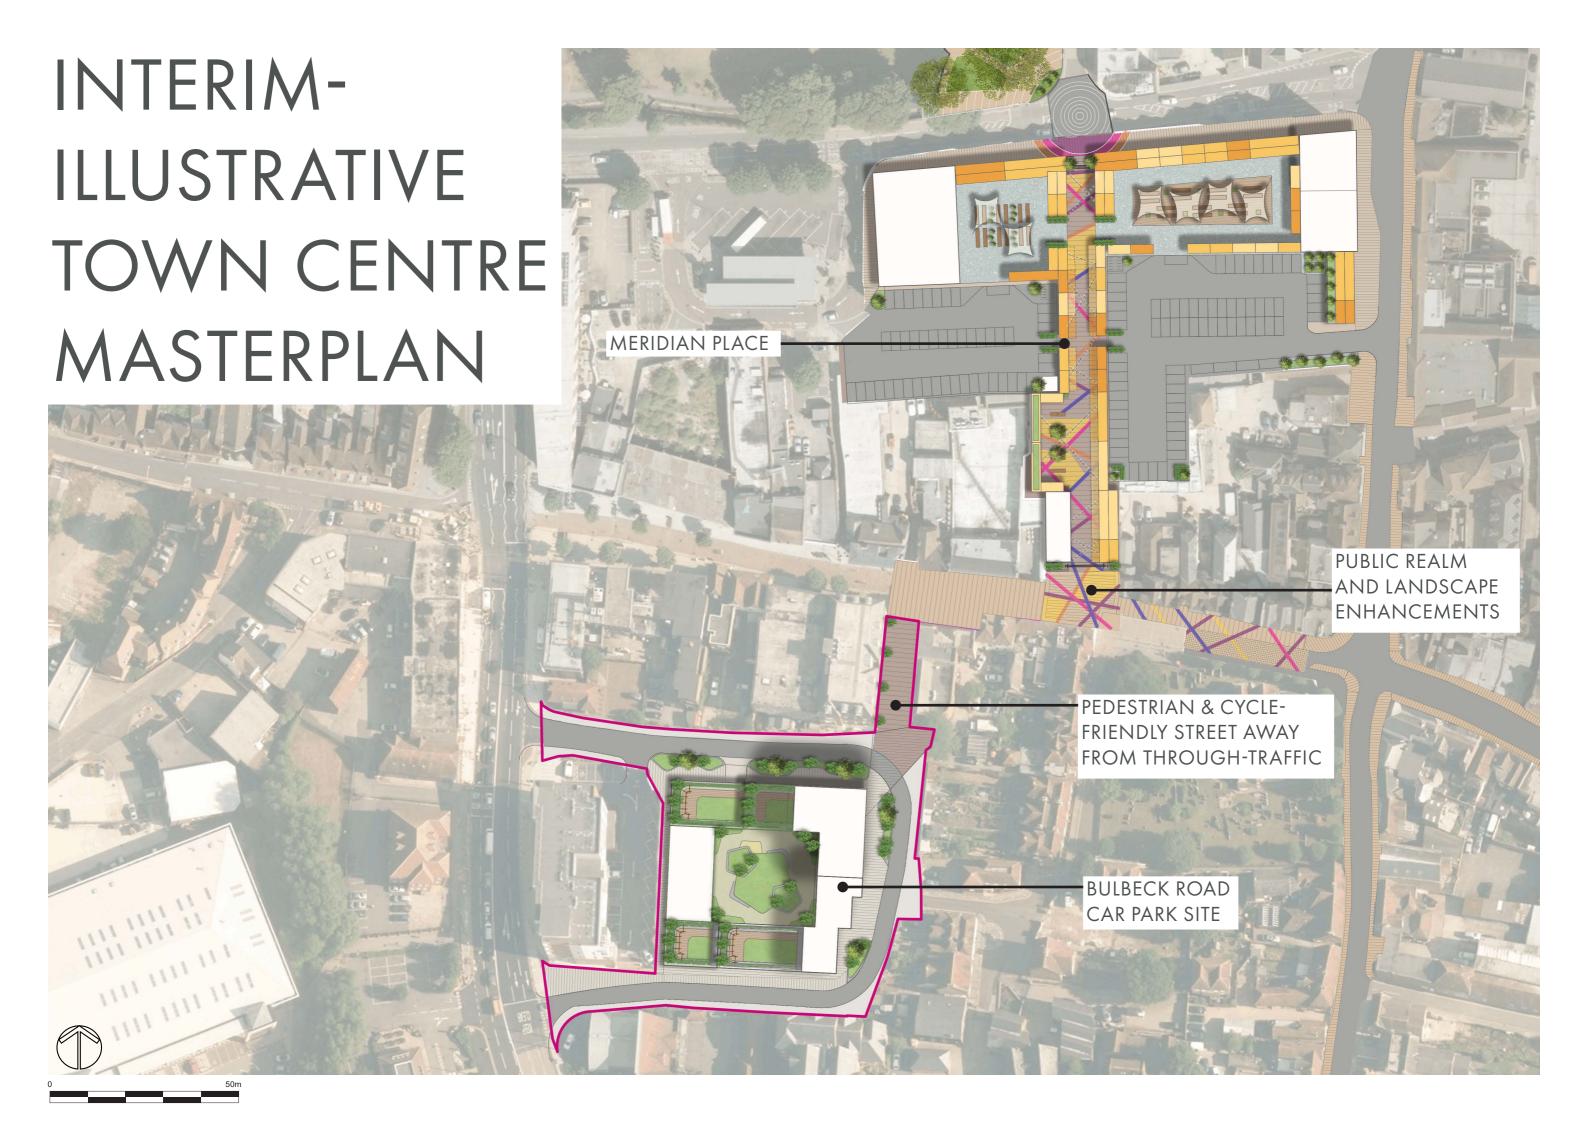

## BULBECK ROAD, HAVANT

SKETCHBOOK DECEMBER 2021









## GROUND FLOOR **APPROX AREAS** BLOCK A - 158 M<sup>2</sup> BLOCK B - 510 M<sup>2</sup> BLOCK C - 354 M<sup>2</sup> BLOCK D - 210 M<sup>2</sup> CAR PARKING AREA - 1,060 M<sup>2</sup> BIN / CYCLE STORES - 200 M<sup>2</sup> BIN / CYCLE STORES **GROUND FLOOR APARTMENTS** WITH STREET ACCESS CAR PARKING -18 SPACES 6 DISABLED ACCESS SPACES BUILDING CORE / CIRCULATION





## TYPICAL FLOOR





## ROOF PLAN





## BUILT FORM

#### PRECEDENT IMAGERY

















- 2 A STRONG FRONTAGE TO OVERLOOK PUBLIC
- 3 CORNER BUILDINGS ARE ACTIVE ON BOTH SIDES
- 4 PASSIVE SURVEILLANCE OF PUBLIC SPACES
- 5 VARIED MATERIALS PALETTE IN LOCALITY
- 6 VARIED MATERIALS REFLECTING LOCAL
- MIXED USES MAY EXTEND INTO THE SECOND FLOOR IF REQUIRED
- APARTMENT BLOCK MASS BROKEN DOWN BY ARCHITECTURAL INTERVENTIO