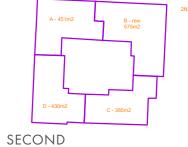

## TYPICAL APARTMENT SIZES & MIX

APARTMENT BLOCK

 1BED
 20%
 55 sqm

 2BED
 80%
 65 sqm

 3BED
 0%
 85 sqm

|       | D - 210m2 C - 354m2                                | Γ΄  |
|-------|----------------------------------------------------|-----|
| GRO   | UND                                                |     |
|       | A - 451m2 B - resi<br>575m2<br>D - 430m2 C - 385m2 | 1ST |
| FIRST |                                                    |     |
|       | A - 451m2 B - resi<br>575m2                        | 2ND |