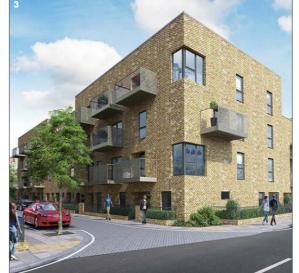

## BUILT FORM

#### PRECEDENT IMAGERY

- 2 A STRONG FRONTAGE TO OVERLOOK PUBLIC
- 3 CORNER BUILDINGS ARE ACTIVE ON BOTH SIDES
- 4 PASSIVE SURVEILLANCE OF PUBLIC SPACES
- 5 VARIED MATERIALS PALETTE IN LOCALITY
- 6 VARIED MATERIALS REFLECTING LOCAL
- MIXED USES MAY EXTEND INTO THE SECOND FLOOR IF REQUIRED
- APARTMENT BLOCK MASS BROKEN DOWN BY ARCHITECTURAL INTERVENTIONS
- STEPPED BUILDING FORM PROVIDING VISUAL INTEREST AND OPPORTUNITIES FOR ROOFTOP GARDENS