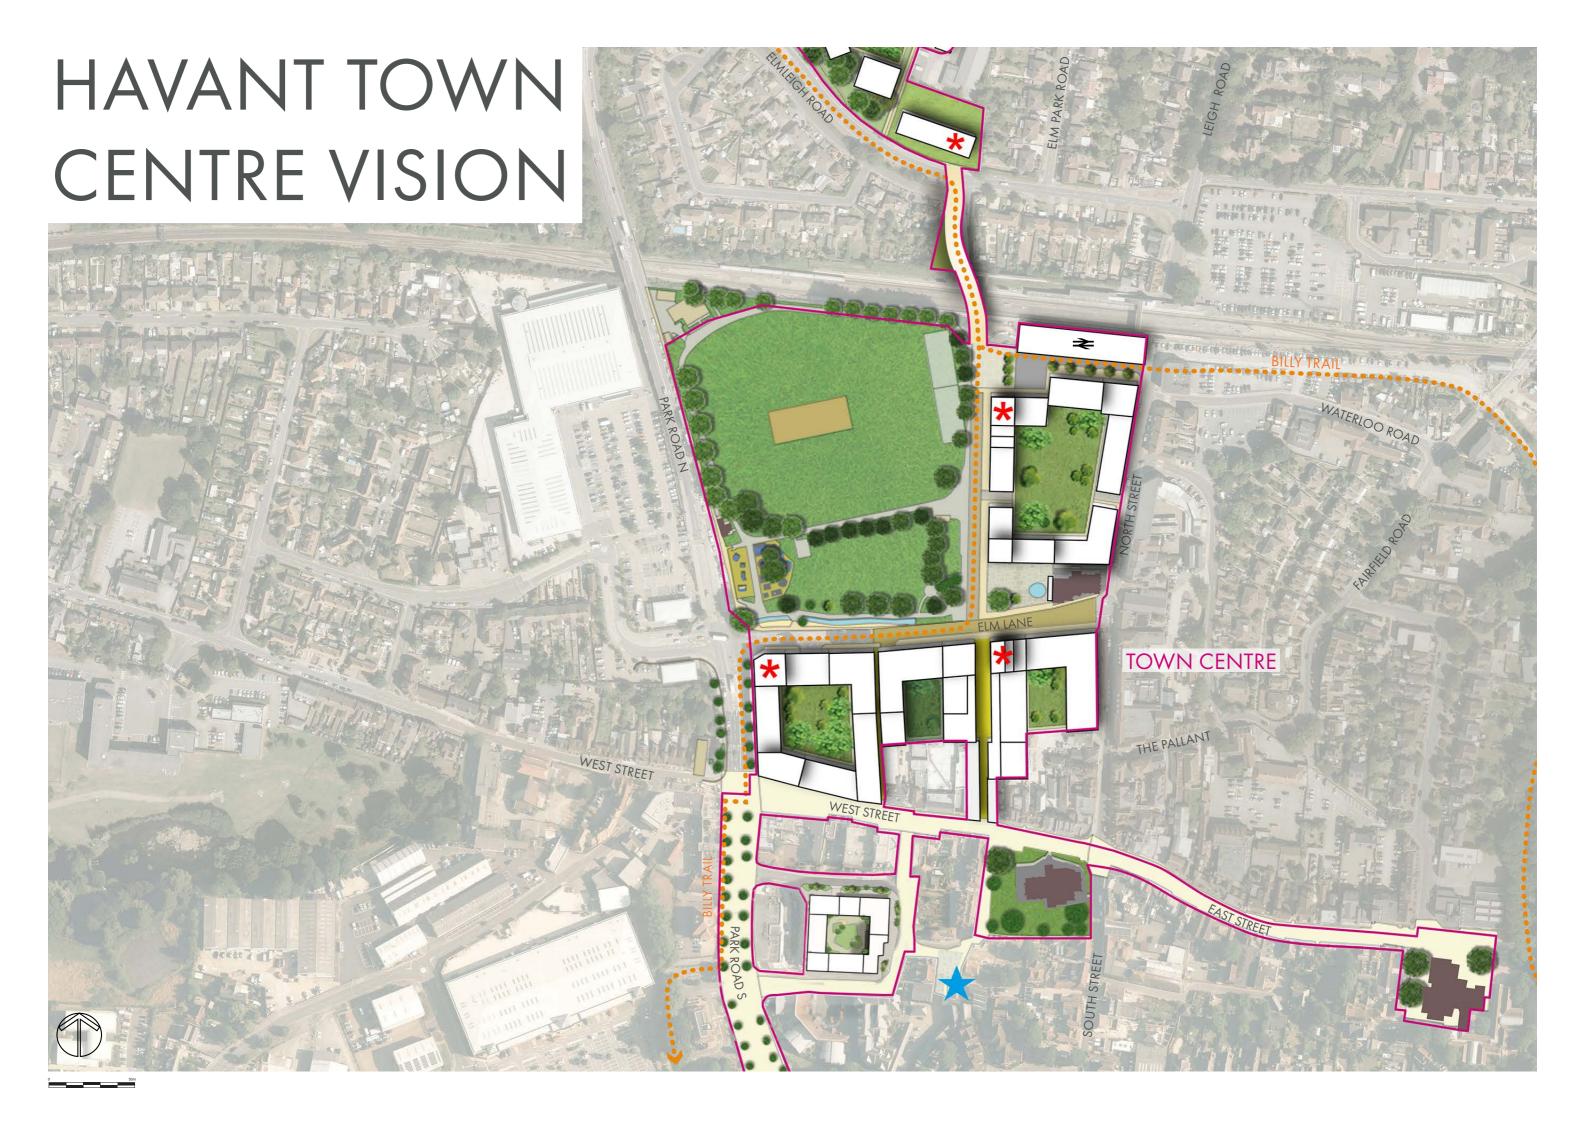

## BULBECK ROAD, HAVANT

SKETCHBOOK DECEMBER 2021









## GROUND FLOOR **APPROX AREAS** BLOCK A - 158 M<sup>2</sup> BLOCK B - 510 M<sup>2</sup> BLOCK C - 354 M<sup>2</sup> BLOCK D - 210 M<sup>2</sup> CAR PARKING AREA - 1,060 M<sup>2</sup> BIN / CYCLE STORES - 200 M<sup>2</sup> BIN / CYCLE STORES **GROUND FLOOR APARTMENTS** WITH STREET ACCESS CAR PARKING -18 SPACES 6 DISABLED ACCESS SPACES BUILDING CORE / CIRCULATION





## TYPICAL FLOOR





## ROOF PLAN





## BUILT FORM

#### PRECEDENT IMAGERY

















- 2 A STRONG FRONTAGE TO OVERLOOK PUBLIC
- 3 CORNER BUILDINGS ARE ACTIVE ON BOTH SIDES
- 4 PASSIVE SURVEILLANCE OF PUBLIC SPACES
- 5 VARIED MATERIALS PALETTE IN LOCALITY
- 6 VARIED MATERIALS REFLECTING LOCAL
- MIXED USES MAY EXTEND INTO THE SECOND FLOOR IF REQUIRED
- APARTMENT BLOCK MASS BROKEN DOWN BY ARCHITECTURAL INTERVENTIONS