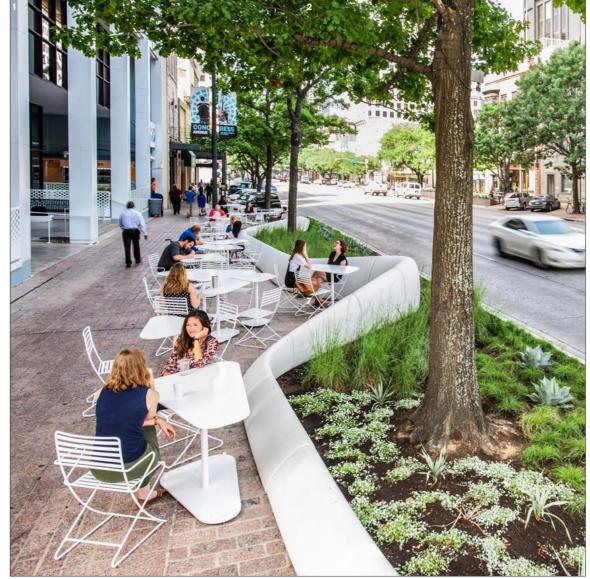

## STREETSCAPE

#### PRECEDENT IMAGERY

- 1 WIDENED PEDESTRIAN PATH ALLOWS SPACE FOR TREE PLANTING, SUSTAINABLE DRAINAGE AND SEATING
- 2 LOW MAINTENANCE PLANTING PROVIDES BIODIVERSITY TO THE URBAN ENVIRONMENT
- 3 SCULPTURAL PLANTERS
- 4 RAISED CONCRETE EDGES
- 5 BANDED PAVING