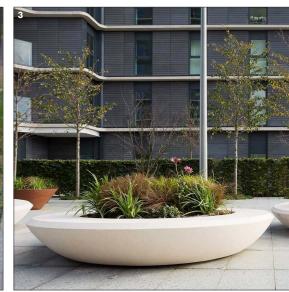

# ROOF TERRACES & GARDENS

**PRECEDENT IMAGERY** 

- 1 INTEGRATED PLANTER BOX BALUSTRADE AND VISTAS
- 2 PERGOLA AND DECKING
- 3 RAISED PLANTERS WITH SEATING AND FIREPIT
- 4 OUTDOOR SEATING AND DINING