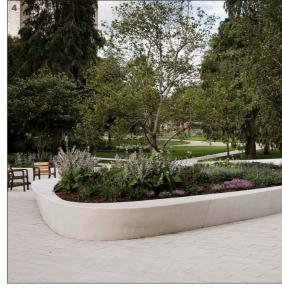

#### PRECEDENT IMAGERY

- 1 WIDENED PEDESTRIAN PATH ALLOWS SPACE FOR TREE PLANTING, SUSTAINABLE DRAINAGE AND SEATING
- 2 LOW MAINTENANCE PLANTING PROVIDES BIODIVERSITY TO THE URBAN ENVIRONMENT
- 3 SCULPTURAL PLANTERS
- 4 RAISED CONCRETE EDGES
- 5 BANDED PAVING