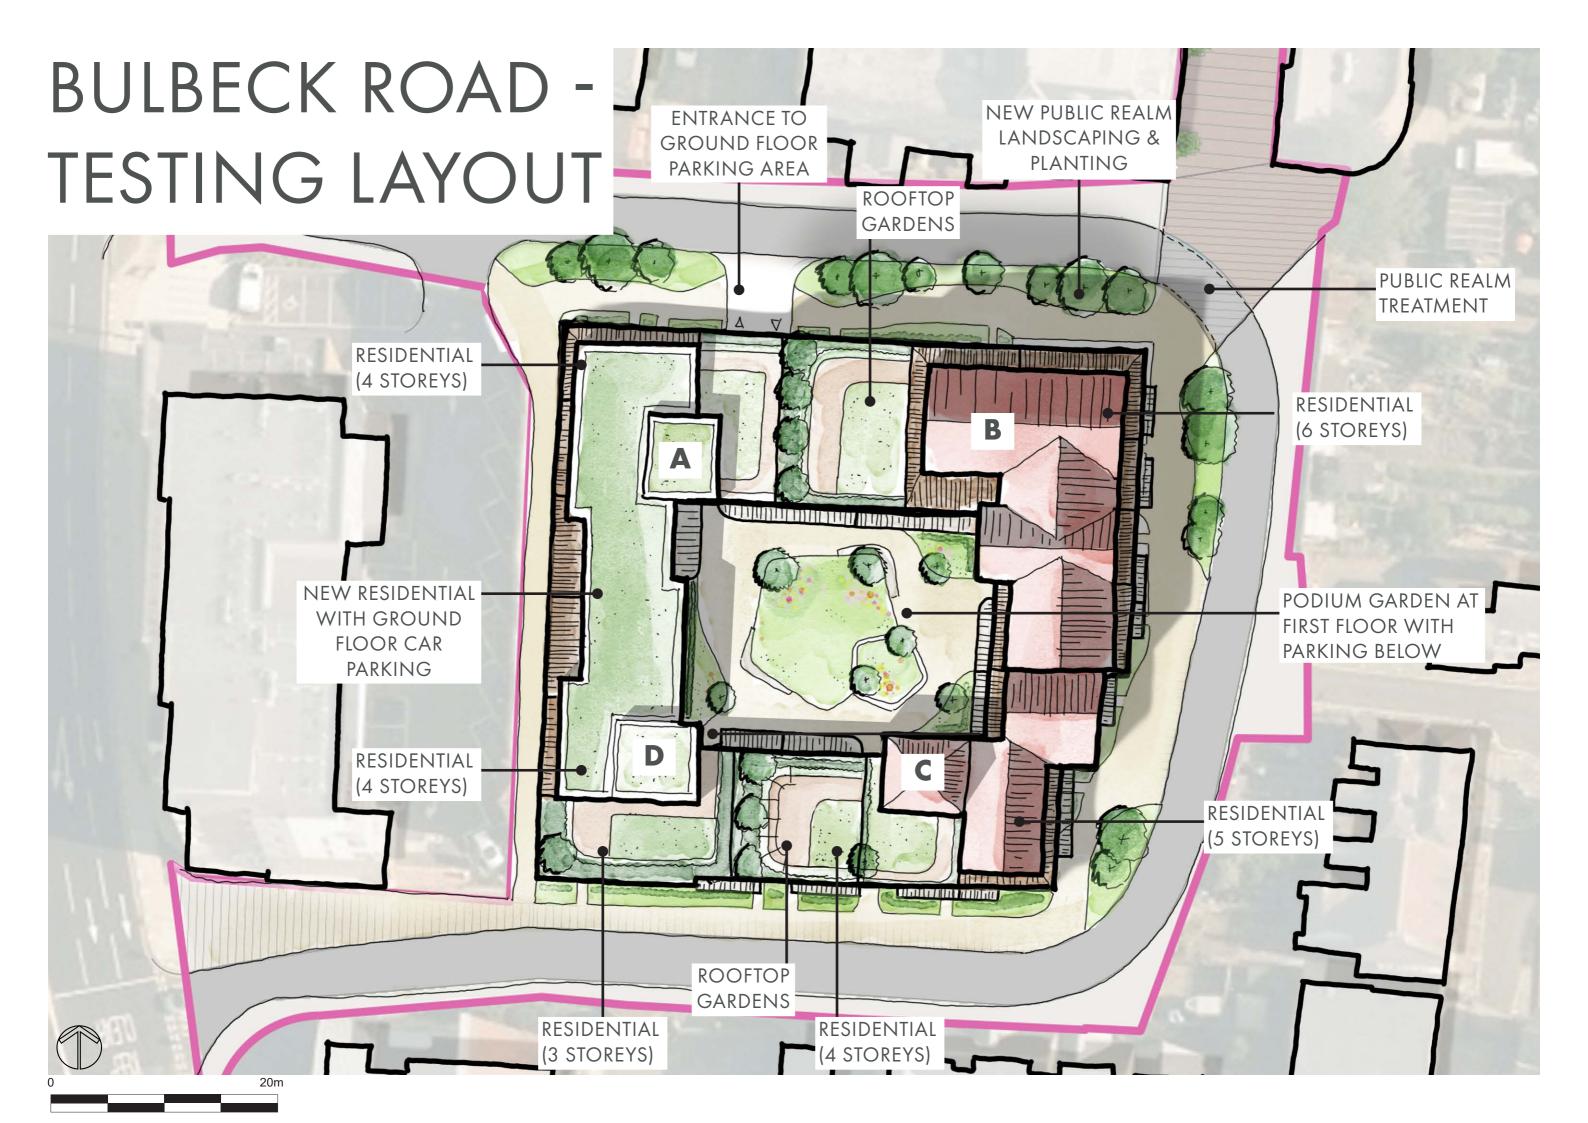

## GROUND FLOOR **APPROX AREAS** BLOCK A - 158 M<sup>2</sup> BLOCK B - 510 M<sup>2</sup> BLOCK C - 354 M<sup>2</sup> BLOCK D - 210 M<sup>2</sup> CAR PARKING AREA - 1,060 M<sup>2</sup> BIN / CYCLE STORES - 200 M<sup>2</sup> BIN / CYCLE STORES **GROUND FLOOR APARTMENTS** WITH STREET ACCESS CAR PARKING -18 SPACES 6 DISABLED ACCESS SPACES BUILDING CORE / CIRCULATION

#### **DEVELOPMENT SCHEDULE**

| DEVELOPIVIEN          | II GOIIE GEE |                   |           |                          |                 |                 |                   |                 |                   |                |           |
|-----------------------|--------------|-------------------|-----------|--------------------------|-----------------|-----------------|-------------------|-----------------|-------------------|----------------|-----------|
| Block                 | No. storeys  | Floor             | Use       | Floor Area (M2<br>GEA)   | TOTAL GEA<br>M2 | TOTAL GIA<br>M2 | TOTAL GIA<br>SQFT | TOTAL NIA<br>M2 | TOTAL NIA<br>SQFT | Unit Split     | No. units |
| BULBECK ROAD CAR PARK |              |                   |           |                          |                 |                 |                   |                 |                   |                |           |
| Α                     | 4            | GF<br>1<br>2      | RESI FLAT | 158<br>451<br>451        | 1,300           | 1,235           | 13,293            | 988             | 10,635            | 1 bed<br>2 bed | 4<br>12   |
|                       |              | 3                 |           | 240                      |                 |                 |                   |                 |                   | Ap Total       | 16        |
| В                     | 6            | GF<br>1<br>2      | RESI FLAT | 510<br>575<br>575        | 3,170           | 3,012           | 32,415            | 2,409           | 25,932            | 1 bed<br>2 bed | 9<br>30   |
|                       |              | 3<br>4<br>5       |           | 575<br>575<br>360        |                 |                 |                   |                 |                   | Ap Total       | 38        |
| С                     | 5            | GF<br>1<br>2<br>3 | RESI FLAT | 354<br>385<br>385<br>385 | 1,709           | 1,624           | 17,476            | 1,299           | 13,981            | 1 bed<br>2 bed | 5<br>16   |
|                       |              | 4                 |           | 200                      |                 |                 |                   |                 |                   | Ap Total       | 21        |
| D                     | 4            | GF<br>1<br>2      | RESI FLAT | 210<br>430<br>430        | 1,320           | 1,254           | 13,498            | 1,003           | 10,798            | 1 bed<br>2 bed | 4<br>12   |
|                       |              | 3                 |           | 250                      |                 |                 |                   |                 |                   | Ap Total       | 16        |
| TOTALS                |              |                   |           |                          | 7,499           | 7,124           | 76,683            | 5,699           | 61,346            |                | 91        |