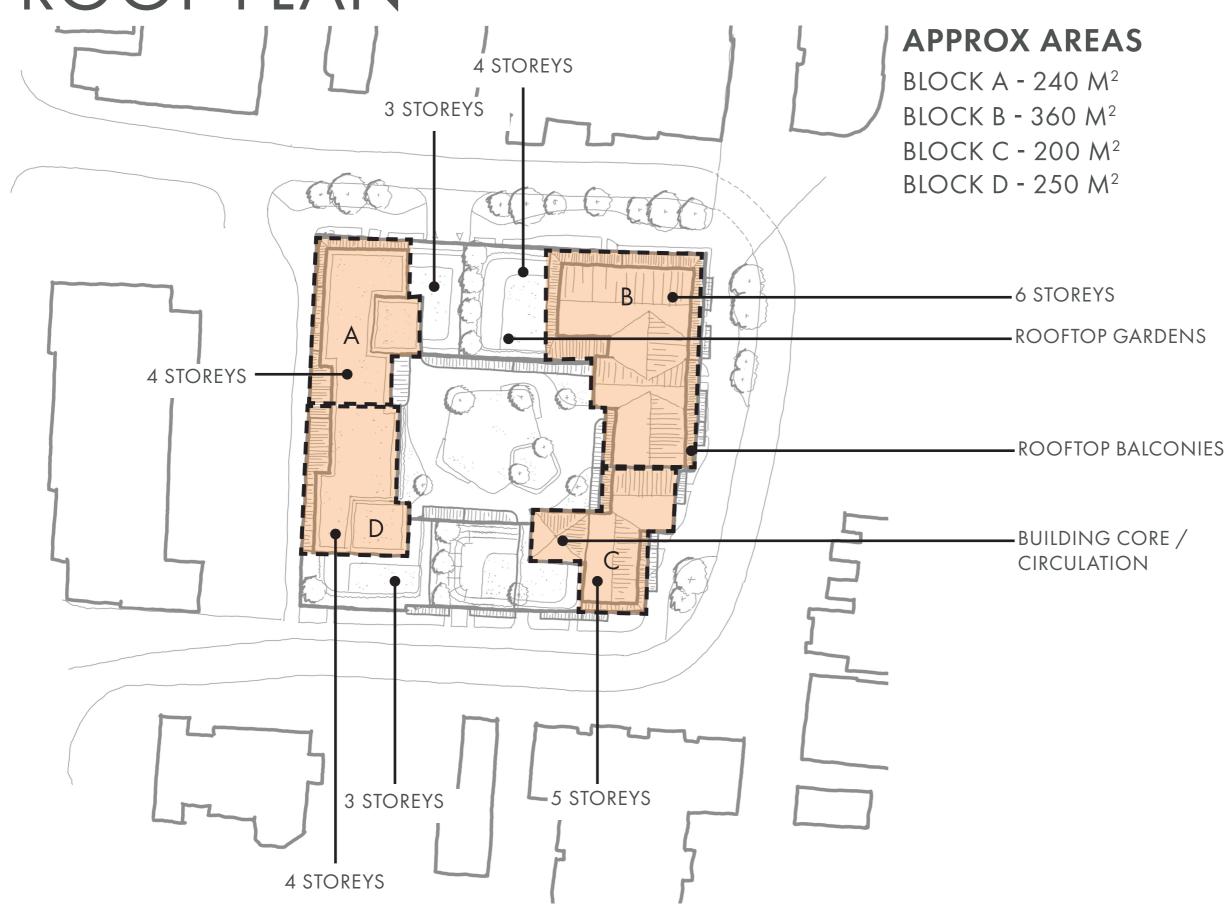

## ROOF PLAN

#### **DEVELOPMENT SCHEDULE**

| DEVELOPIVIEN          | II GOIIE GEE |                   |           |                          |                 |                 |                   |                 |                   |                |           |
|-----------------------|--------------|-------------------|-----------|--------------------------|-----------------|-----------------|-------------------|-----------------|-------------------|----------------|-----------|
| Block                 | No. storeys  | Floor             | Use       | Floor Area (M2<br>GEA)   | TOTAL GEA<br>M2 | TOTAL GIA<br>M2 | TOTAL GIA<br>SQFT | TOTAL NIA<br>M2 | TOTAL NIA<br>SQFT | Unit Split     | No. units |
| BULBECK ROAD CAR PARK |              |                   |           |                          |                 |                 |                   |                 |                   |                |           |
| Α                     | 4            | GF<br>1<br>2      | RESI FLAT | 158<br>451<br>451        | 1,300           | 1,235           | 13,293            | 988             | 10,635            | 1 bed<br>2 bed | 4<br>12   |
|                       |              | 3                 |           | 240                      |                 |                 |                   |                 |                   | Ap Total       | 16        |
| В                     | 6            | GF<br>1<br>2      | RESI FLAT | 510<br>575<br>575        | 3,170           | 3,012           | 32,415            | 2,409           | 25,932            | 1 bed<br>2 bed | 9<br>30   |
|                       |              | 3<br>4<br>5       |           | 575<br>575<br>360        |                 |                 |                   |                 |                   | Ap Total       | 38        |
| С                     | 5            | GF<br>1<br>2<br>3 | RESI FLAT | 354<br>385<br>385<br>385 | 1,709           | 1,624           | 17,476            | 1,299           | 13,981            | 1 bed<br>2 bed | 5<br>16   |
|                       |              | 4                 |           | 200                      |                 |                 |                   |                 |                   | Ap Total       | 21        |
| D                     | 4            | GF<br>1<br>2      | RESI FLAT | 210<br>430<br>430        | 1,320           | 1,254           | 13,498            | 1,003           | 10,798            | 1 bed<br>2 bed | 4<br>12   |
|                       |              | 3                 |           | 250                      |                 |                 |                   |                 |                   | Ap Total       | 16        |
| TOTALS                |              |                   |           |                          | 7,499           | 7,124           | 76,683            | 5,699           | 61,346            |                | 91        |