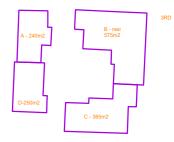

## GROUND FLOOR **APPROX AREAS** BLOCK A - 158 M<sup>2</sup> BLOCK B - 510 M<sup>2</sup> BLOCK C - 354 M<sup>2</sup> BLOCK D - 210 M<sup>2</sup> CAR PARKING AREA - 1,060 M<sup>2</sup> BIN / CYCLE STORES - 200 M<sup>2</sup> BIN / CYCLE STORES **GROUND FLOOR APARTMENTS** WITH STREET ACCESS CAR PARKING -18 SPACES 6 DISABLED ACCESS SPACES BUILDING CORE / CIRCULATION

## TYPICAL APARTMENT SIZES & MIX

APARTMENT BLOCK

 1BED
 20%
 55 sqm

 2BED
 80%
 65 sqm

 3BED
 0%
 85 sqm

|       | D - 210m2 C - 354m2                                | Γ΄  |
|-------|----------------------------------------------------|-----|
| GRO   | UND                                                |     |
|       | A - 451m2 B - resi<br>575m2<br>D - 430m2 C - 385m2 | 1ST |
| FIRST |                                                    |     |
|       | A - 451m2 B - resi<br>575m2                        | 2ND |

#### **DEVELOPMENT SCHEDULE**

| DEVELOPIVIEN          | II GOIIE GEE |                   |           |                          |                 |                 |                   |                 |                   |                |           |
|-----------------------|--------------|-------------------|-----------|--------------------------|-----------------|-----------------|-------------------|-----------------|-------------------|----------------|-----------|
| Block                 | No. storeys  | Floor             | Use       | Floor Area (M2<br>GEA)   | TOTAL GEA<br>M2 | TOTAL GIA<br>M2 | TOTAL GIA<br>SQFT | TOTAL NIA<br>M2 | TOTAL NIA<br>SQFT | Unit Split     | No. units |
| BULBECK ROAD CAR PARK |              |                   |           |                          |                 |                 |                   |                 |                   |                |           |
| Α                     | 4            | GF<br>1<br>2      | RESI FLAT | 158<br>451<br>451        | 1,300           | 1,235           | 13,293            | 988             | 10,635            | 1 bed<br>2 bed | 4<br>12   |
|                       |              | 3                 |           | 240                      |                 |                 |                   |                 |                   | Ap Total       | 16        |
| В                     | 6            | GF<br>1<br>2      | RESI FLAT | 510<br>575<br>575        | 3,170           | 3,012           | 32,415            | 2,409           | 25,932            | 1 bed<br>2 bed | 9<br>30   |
|                       |              | 3<br>4<br>5       |           | 575<br>575<br>360        |                 |                 |                   |                 |                   | Ap Total       | 38        |
| С                     | 5            | GF<br>1<br>2<br>3 | RESI FLAT | 354<br>385<br>385<br>385 | 1,709           | 1,624           | 17,476            | 1,299           | 13,981            | 1 bed<br>2 bed | 5<br>16   |
|                       |              | 4                 |           | 200                      |                 |                 |                   |                 |                   | Ap Total       | 21        |
| D                     | 4            | GF<br>1<br>2      | RESI FLAT | 210<br>430<br>430        | 1,320           | 1,254           | 13,498            | 1,003           | 10,798            | 1 bed<br>2 bed | 4<br>12   |
|                       |              | 3                 |           | 250                      |                 |                 |                   |                 |                   | Ap Total       | 16        |
| TOTALS                |              |                   |           |                          | 7,499           | 7,124           | 76,683            | 5,699           | 61,346            |                | 91        |